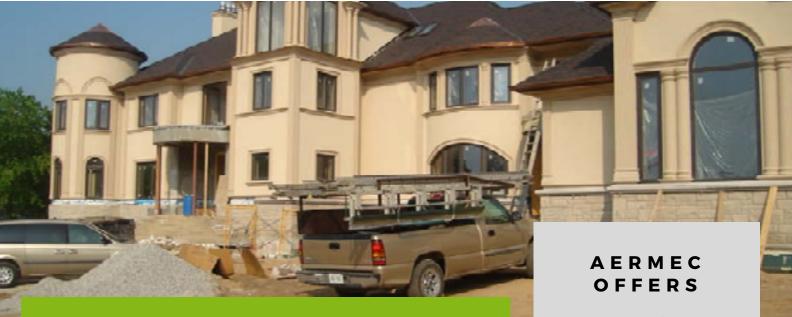

## CUSTOM HOME

## HALTON HILLS | ON

A new 12,000 sq. ft home with radiant infloor heating in the entire home, snow melt and 23 Aermec FCXUS fan coils. The fan coils are mounted in the wall with only a return air grille near the floor (service access) and a supply air grill at the ceiling. The fan coils can provide heating or cooling. The homeowner has simultaneous heating and cooling, warm floors, and cool air at the same time. Low ambient controls allow for cooling all winter long. The cold cellar is also cooled by the Aermec equipment.